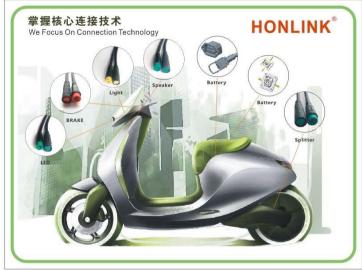

#### 1. High-Power Waterproof Connector

Electric bicycle/balance scooter/electric motorcycle/scooter/electric car-power supply and communication connector for charging, discharging, and battery exchange

#### MAIN APPLICATON AREAS