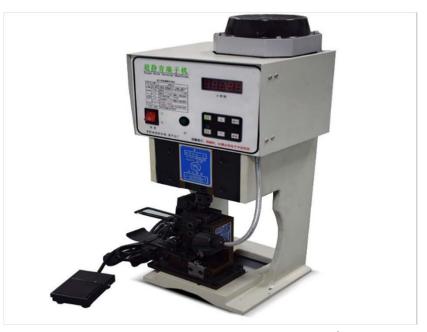

# LAB EQUIPMENT

DC test machine 2台

Automatic winding machine 2台

AC test machine 5台

Electronic scale 2台

# LAB EQUIPMENT

Tensile testing machine 2台

Insulation resistance test

Bending test instrument 1台

Microscope

# LAB EQUIPMENT

#### 耐压测试仪

Tensile testing machine 2台

Insertion force tester

Voltage test 1台

Water-proof test 1台