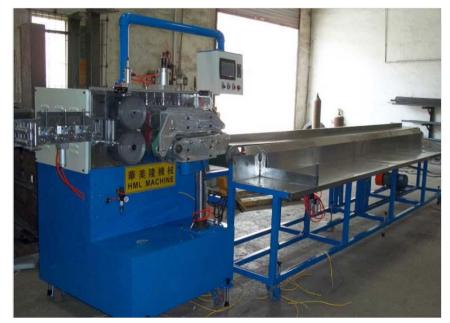

# HN WORKSHOP&EQUIPMENT

500# 2台Twisted copper machine

50# 1台 70# 1台Wire extrusion machine

630# 2台Wire strander

High speed automatic cutting machine 1台

# HN WORKSHOP&EQUIPMENT

Automatic cutting machine 3台

Automatic cutting machine 2台

350# Wire strander 20台

Orvermolding 1.5T 2.5T 5.5T

# HN WORKSHOP&EQUIPMENT HONLIX

Orvermolding 5.5T 2台

Copper belt machine 5台

Terminal machine 20台

Auto terminal machine