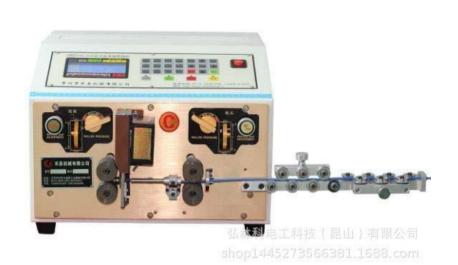

# HN WORKSHOP&EQUIPMENT

500# 2台Twisted copper machine

50# 1台 70# 1台Wire extrusion machine

630# 2台Wire strander

High speed automatic cutting machine 1台

# HN WORKSHOP&EQUIPMENT

Automatic cutting machine 3台

Automatic cutting machine 2台

350# Wire strander 20台

Orvermolding 1.5T 2.5T 5.5T

# HN WORKSHOP&EQUIPMENT HONLIX

Orvermolding 5.5T 2台

Copper belt machine 5台

Terminal machine 20台

Auto terminal machine