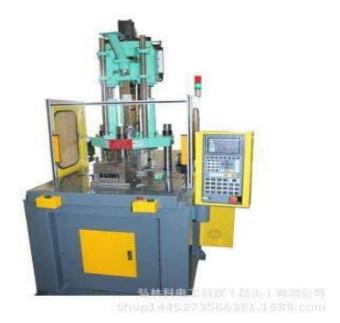

# HN WORKSHOP&EQUIPMENT

500# 2台Twisted copper machine

50# 1台 70# 1台Wire extrusion machine

630# 2台Wire strander

High speed automatic cutting machine 1台

# HN WORKSHOP&EQUIPMENT

Automatic cutting machine 3台

Automatic cutting machine 2台

350# Wire strander 20台

Orvermolding 1.5T 2.5T 5.5T

# HN WORKSHOP&EQUIPMENT HONLIX

Orvermolding 5.5T 2台

Copper belt machine 5台

Terminal machine 20台

Auto terminal machine