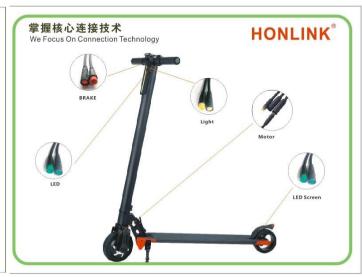

#### 1. High-Power Waterproof Connector

Electric bicycle/balance scooter/electric motorcycle/scooter/electric car-power supply and communication connector for charging, discharging, and battery exchange

#### MAIN APPLICATON AREAS