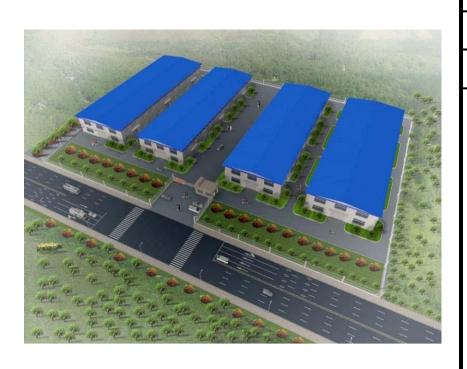

2017: Invested 30 million yuan to establish HONLIX'S largest production base in the world (Henan factory), self-purchased 20 acres of land, a total area of 10,222 square meters, a construction area of 6,000 square meters, and 20 assembly lines. The total number of people in the future is 350-400 people, and the annual output value is 2 ~300 million RMB

#### HENAN PLANT HONLIX

Manufacturing and processing HO

**HENAN PLANT** 

|                     | processing riq                                                                                                                                                                                                                                                                                                           |
|---------------------|--------------------------------------------------------------------------------------------------------------------------------------------------------------------------------------------------------------------------------------------------------------------------------------------------------------------------|
| ltem                | Plant in Henan                                                                                                                                                                                                                                                                                                           |
| Address             | Zhenping,Nanyang, Henan, China                                                                                                                                                                                                                                                                                           |
| Tel/Fax             | 0377-65550000                                                                                                                                                                                                                                                                                                            |
| Land Area           | 10,222M <sup>2</sup>                                                                                                                                                                                                                                                                                                     |
| Floor Area          | 6,000M <sup>2</sup>                                                                                                                                                                                                                                                                                                      |
| Products<br>Range   | <ul> <li>—.Wire&amp;Cable</li> <li>1) Industrial robot automation equipment cable</li> <li>2) Car new energy cable</li> <li>3)Medical cable 4.Industrial equipment cable</li> <li>—. Wire Harness</li> <li>1.New energy cable assembly</li> <li>2.Industrial cable assembly</li> <li>3.Medical cable assembly</li> </ul> |
| Year<br>Established | 2018.05.18                                                                                                                                                                                                                                                                                                               |
| Employees           | 350~400(未来)                                                                                                                                                                                                                                                                                                              |