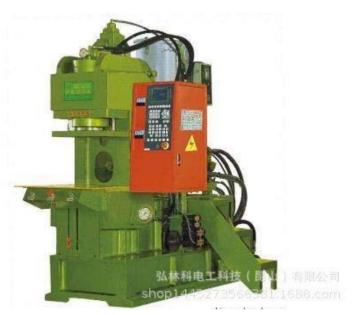

# HN WORKSHOP&EQUIPMENT

500# 2台Twisted copper machine

50# 1台 70# 1台Wire extrusion machine

630# 2台Wire strander

High speed automatic cutting machine 1台

# HN WORKSHOP&EQUIPMENT

Automatic cutting machine 3台

Automatic cutting machine 2台

350# Wire strander 20台

Orvermolding 1.5T 2.5T 5.5T

# HN WORKSHOP&EQUIPMENT HONLIX

Orvermolding 5.5T 2台

Copper belt machine 5台

Terminal machine 20台

Auto terminal machine