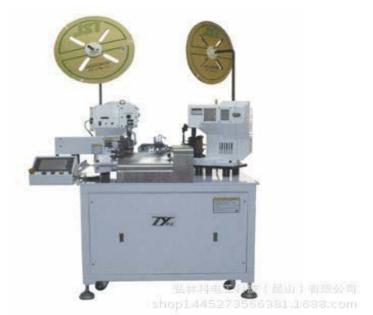

# HN WORKSHOP&EQUIPMENT

500# 2台Twisted copper machine

50# 1台 70# 1台Wire extrusion machine

630# 2台Wire strander

High speed automatic cutting machine 1台

# HN WORKSHOP&EQUIPMENT

Automatic cutting machine 3台

Automatic cutting machine 2台

350# Wire strander 20台

Orvermolding 1.5T 2.5T 5.5T

# HN WORKSHOP&EQUIPMENT HONLIX

Orvermolding 5.5T 2台

Copper belt machine 5台

Terminal machine 20台

Auto terminal machine