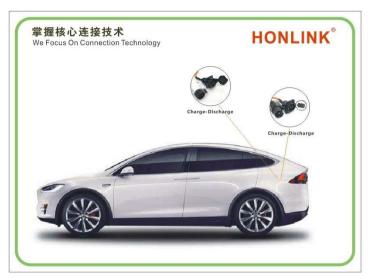

#### 1. High-Power Waterproof Connector

Electric bicycle/balance scooter/electric motorcycle/scooter/electric car-power supply and communication connector for charging, discharging, and battery exchange

#### MAIN APPLICATON AREAS