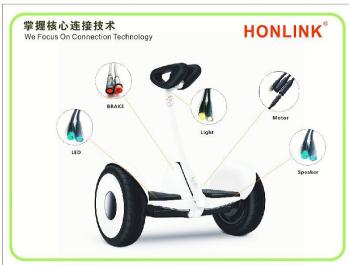

#### 1. High-Power Waterproof Connector

Electric bicycle/balance scooter/electric motorcycle/scooter/electric car-power supply and communication connector for charging, discharging, and battery exchange

#### MAIN APPLICATON AREAS