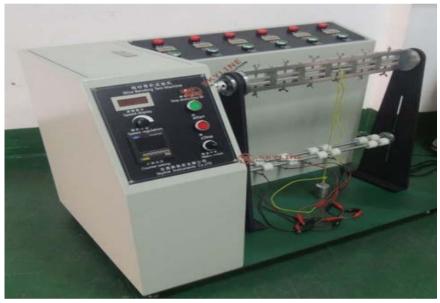

# LAB EQUIPMENT

Tensile testing machine 2台

Insulation resistance test

Bending test instrument 1台

Microscope

#### 耐压测试仪

Tensile testing machine 2台

Insertion force tester

Voltage test 1台

Water-proof test 1台