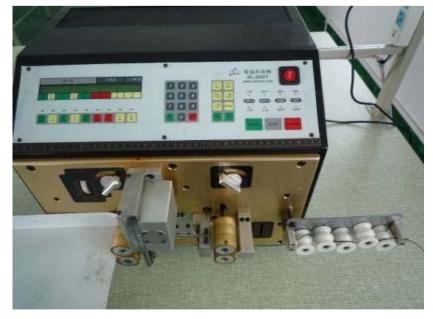

# LAB EQUIPMENT

DC test machine 2台

Automatic winding machine 2台

AC test machine 5台

Electronic scale 2台

# LAB EQUIPMENT

Tensile testing machine 2台

Insulation resistance test

Bending test instrument 1台

Microscope

# LAB EQUIPMENT