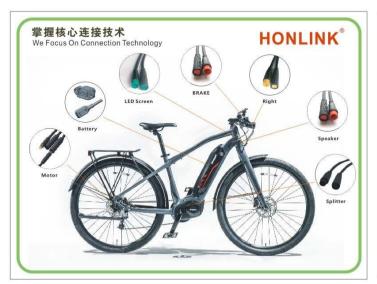

#### 1. High-Power Waterproof Connector

Electric bicycle/balance scooter/electric motorcycle/scooter/electric car-power supply and communication connector for charging, discharging, and battery exchange

#### MAIN APPLICATON AREAS