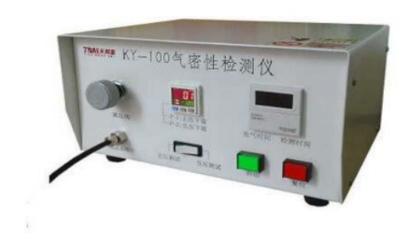

# LAB EQUIPMENT

DC test machine 2台

Automatic winding machine 2台

AC test machine 5台

Electronic scale 2台

# LAB EQUIPMENT

Tensile testing machine 2台

Insulation resistance test

Bending test instrument 1台

Microscope

# LAB EQUIPMENT