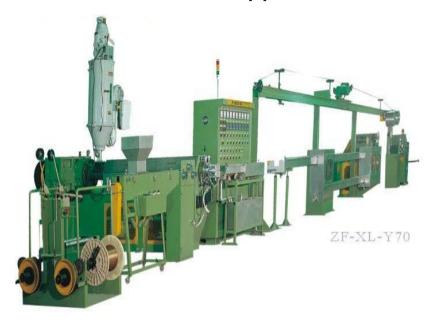

# HN WORKSHOP&EQUIPMENT

500# 2台Twisted copper machine

50# 1台 70# 1台Wire extrusion machine

630# 2台Wire strander

High speed automatic cutting machine 1台

# HN WORKSHOP&EQUIPMENT

Automatic cutting machine 3台

Automatic cutting machine 2台

350# Wire strander 20台

Orvermolding 1.5T 2.5T 5.5T

# HN WORKSHOP&EQUIPMENT HONLIX

Orvermolding 5.5T 2台

Copper belt machine 5台

Terminal machine 20台

Auto terminal machine