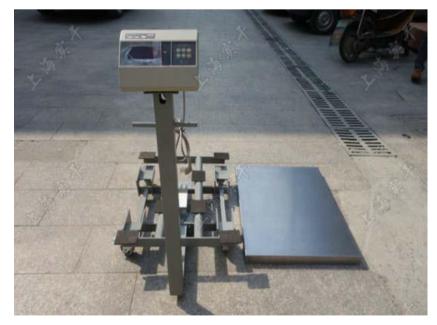

# LAB EQUIPMENT

DC test machine 2台

Automatic winding machine 2台

AC test machine 5台

Electronic scale 2台

# LAB EQUIPMENT

Tensile testing machine 2台

Insulation resistance test

Bending test instrument 1台

Microscope