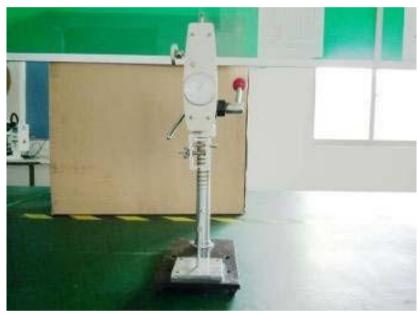

# LAB EQUIPMENT

Tensile testing machine 2台

Insulation resistance test

Bending test instrument 1台

Microscope

#### 耐压测试仪

Tensile testing machine 2台

Insertion force tester

Voltage test 1台

Water-proof test 1台