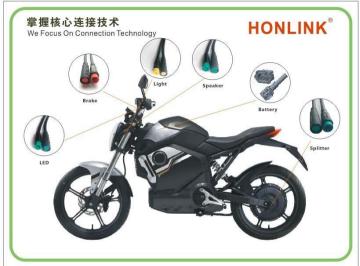

#### 1. High-Power Waterproof Connector

Electric bicycle/balance scooter/electric motorcycle/scooter/electric car-power supply and communication connector for charging, discharging, and battery exchange

#### MAIN APPLICATON AREAS